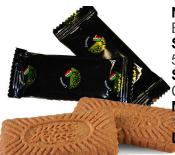

Biscuit Puro choc F/T napolit dark 250pc

**SKU:** 507096

Sales Unit:

Carton

**Net Content:** 

1\*1125G

Description:

Puro Napolitains are Belgian Fairtrade chocolates made of dark chocolate. The chocolates are individually wrapped so that they stay fresh for longer.